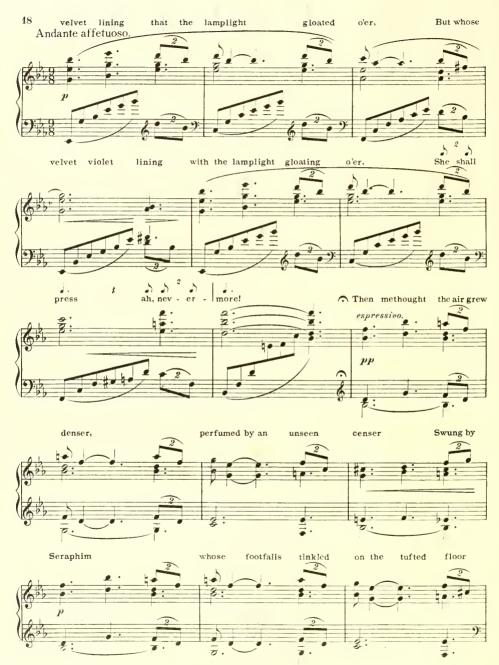

#### THE RAVEN

EDGAR ALLAN POE

ARTHUR BERGH.

(Except where expressly indicated, the reading should be in as free a style as possible.)

Once upon a midnight dreary, while I pondered, weak and weary, Over many a quaint and Andante quasi Allegretto.

curious volume of forgotten lore- While I nodded, nearly napping, suddenly there came a tapping,

I marveled this ungainly fowl to hear discourse so plainly, Though its answer little meaning,-

Ever yet was blessed with seeing bird above his chamber door-Bird or beast upon the sculp-